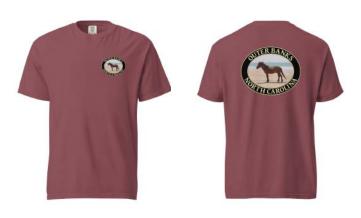

# 2024 Outer Banks Collection

**Comfort Colors 1717 T-Shirts (TS1)** 

One-Sided Print - Sizes S-4XL \$21.00 each Suggested Retail - \$31.95

#### **Comfort Colors 1717 T-Shirts (TS2)**

Two-Sided Print - Sizes S-4XL \$26.65 each Suggested Retail - \$37.95