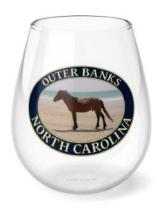

### **Available Photographs -**

Oregon Inlet (NCOI)

Wild Horse (NCWH)

Outer Banks Sunrise (NCSR)

Lighthouses C (NCLC)

Lighthouses G (NCLG)

Albemarle Sunset (NCAS)

Lighthouses D (NCLD)