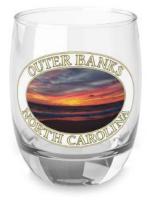

### **Available Photographs -**

Oregon Inlet (NCOI)

Wild Horse (NCWH)

Outer Banks Sunrise (NCSR)

Lighthouses C (NCLC)

Lighthouses G (NCLG)

Albemarle Sunset (NCAS)

Lighthouses D (NCLD)