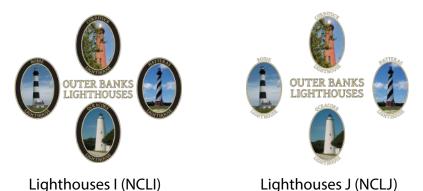

### **Available Photographs -**

Oregon Inlet (NCOI)

Wild Horse (NCWH)

Outer Banks Sunrise (NCSR)

Lighthouses C (NCLC)

Lighthouses G (NCLG)

Albemarle Sunset (NCAS)

Lighthouses D (NCLD)

#### **OUTER BANKS**

Lighthouses H (NCLH)

'ER BANKS LIGHTHOUSES

Lighthouses E (NCLE)

Lighthouses F (NCLF)

### Available Photographs (continued) -